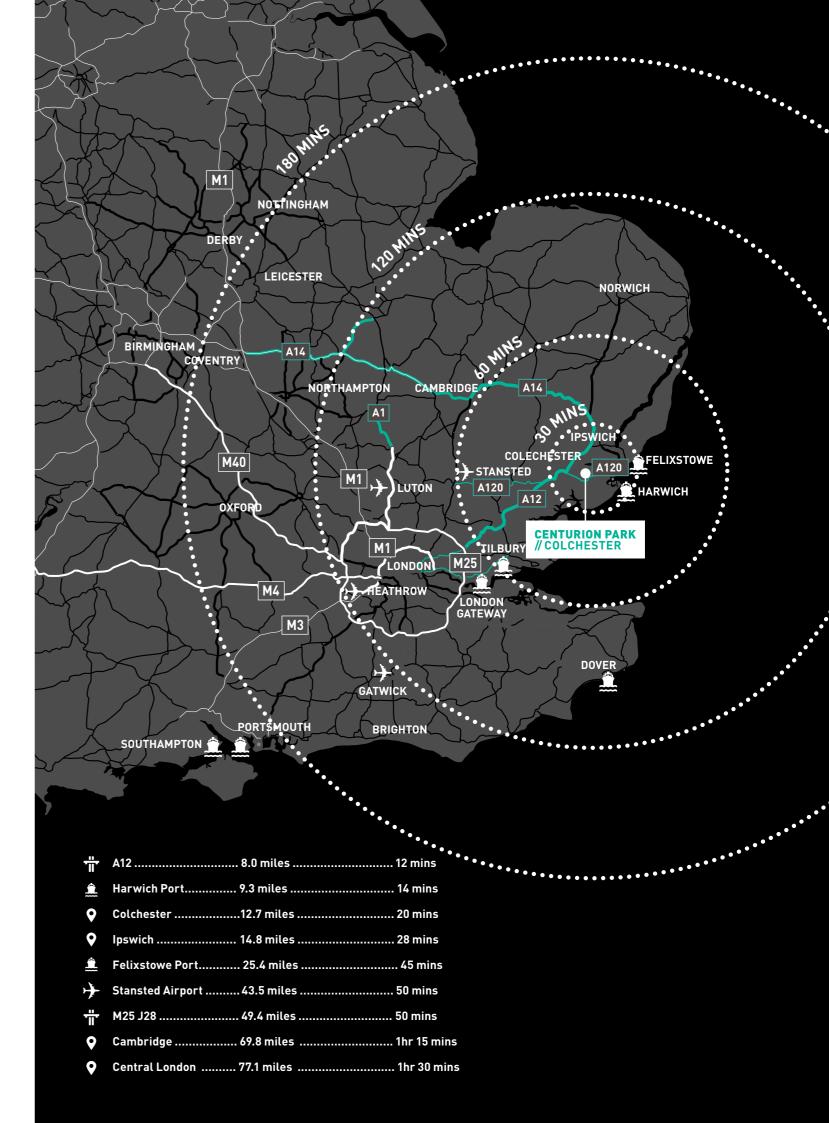

## IMMEDIATE ACCESS TO THE A120

Centurion Park is situated directly adjacent to the A120, providing access to the M25 in approximately an hour via the A12, as well as to Ipswich in less than 30 minutes. Colchester City Centre is just 20 minutes away, a thriving centre of commerce, shopping and tourism.