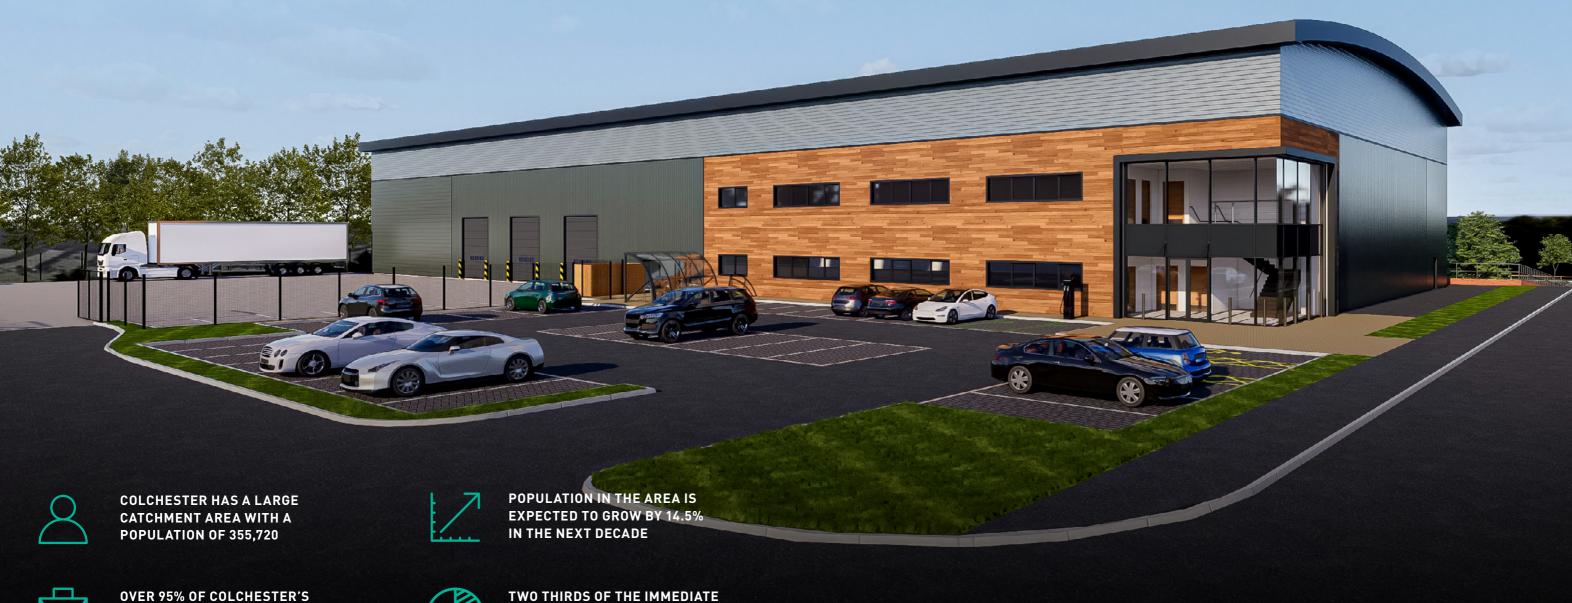

The secure gated site has units ranging in size from 11,000-70,500 sq ft, with yards up to 45m and dedicated office space to each.

OVER 95% OF COLCHESTER'S POPULATION ARE ECONOMICALLY ACTIVE

TWO THIRDS OF THE IMMEDIATE SURROUNDING AREA ARE AGED BETWEEN 15 AND 44 YEARS