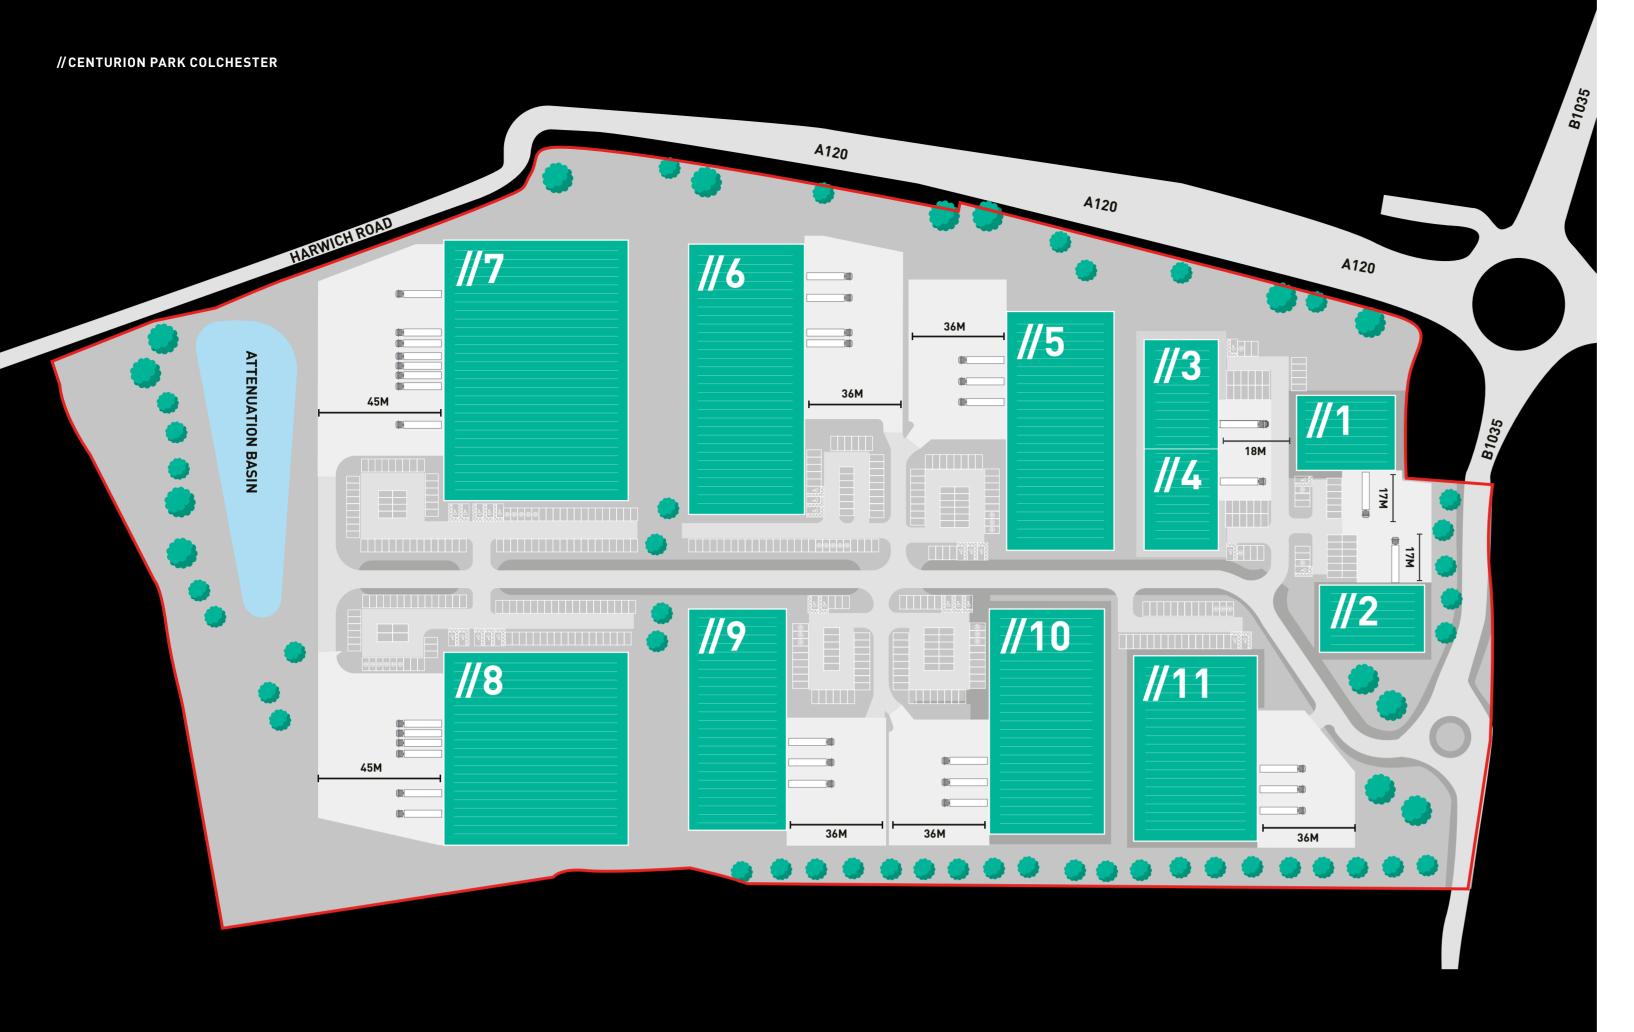

The secure gated site has units ranging in size from 11,000-70,500 sq ft, with yards up to 45m and dedicated office space to each.

OVER 95% OF COLCHESTER'S POPULATION ARE ECONOMICALLY ACTIVE

TWO THIRDS OF THE IMMEDIATE SURROUNDING AREA ARE AGED BETWEEN 15 AND 44 YEARS

# FLEXIBLE RANGE OF SIZES FROM 11,000 SQ FT TO 70,500 SQ FT

| UNIT  | GF GIA        | FF GIA       | TOTAL GIA     |
|-------|---------------|--------------|---------------|
| 1     | 10,000 SQ FT  | 1,000 SQ FT  | 11,000 SQ FT  |
| 2     | 10,000 SQ FT  | 1,000 SQ FT  | 11,000 SQ FT  |
| 3     | 11,000 S FT   | 1,000 SQ FT  | 12,000 SQ FT  |
| 4     | 10,000 SQ FT  | 1,000 SQ FT  | 11,000 SQ FT  |
| 5     | 34,500 SQ FT  | 3,500 SQ FT  | 38,000 SQ FT  |
| 6     | 41,500 SQ FT  | 4,000 SQ FT  | 45,500 SQ FT  |
| 7     | 65,000 SQ FT  | 5,500 SQ FT  | 70,500 SQ FT  |
| 8     | 48,500 SQ FT  | 5,500 SQ FT  | 54,000 SQ FT  |
| 9     | 30,000 SQ FT  | 3,000 SQ FT  | 33,000 SQ FT  |
| 10    | 35,000 SQ FT  | 3,500 SQ FT  | 38,500 SQ FT  |
| 11    | 30,000 SQ FT  | 3,000 SQ FT  | 33,000 SQ FT  |
| TOTAL | 325,500 SQ FT | 32,000 SQ FT | 357,500 SQ FT |