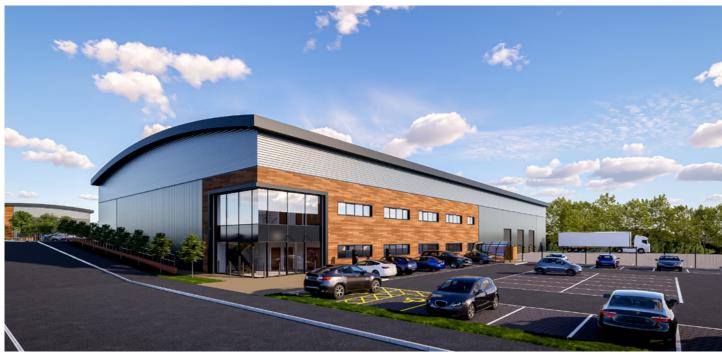

DEVELOPMENT



LED LIGHTING
TO OFFICES



ALL UNITS HAVE SOLAR PANELS



NATURAL DAYLIGHT TO WAREHOUSE WITH ROOFLIGHT PROVISION OF 10%



MIXED MODE VENTILATION



ELECTRIC VEHICLE CHARGING POINTS



BIODIVERSITY NET GAIN



CYCLE PATHS AND STORAGE

#### **SPECIFICATION**



FLOOR LOADING 37-50KN/M2



GENEROUS CAR
PARKING PROVISION



UP TO 5 MVA + POWER



UP TO 8-12.5M EAVES HEIGHT



SECURE GATED SITE



FIRST FLOOR OFFICES



DOCK LEVEL LOADING DOORS



LEVEL ACCESS
LOADING DOORS

## IMMEDIATE ACCESS TO THE A120

Centurion Park is situated directly adjacent to the A120, providing access to the M25 in approximately an hour via the A12, as well as to Ipswich in less than 30 minutes. Colchester City Centre is just 20 minutes away, a thriving centre of commerce, shopping and tourism.









PHIL DENNIS pdennis@savills.com +44 (0) 7799 221 113

MIKE WILSON Mike.wilson@savills.com +44 (0) 7880 378 174



DANIEL HARNESS daniel@harwinproperty.co.uk +44 (0) 7887 058 676