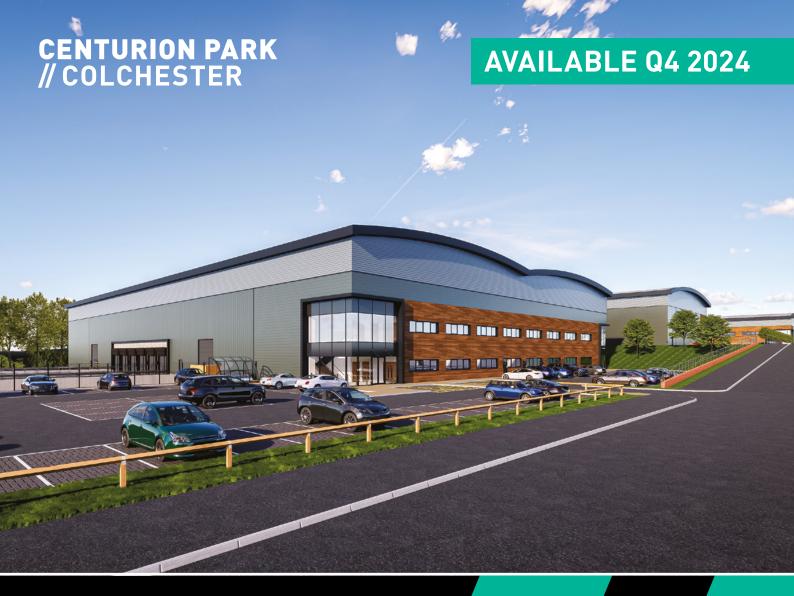

11 BRAND NEW
WAREHOUSE / INDUSTRIAL UNITS
TO LET
11,000 - 70,500 SQ FT

JUNCTION A120/ B1035 HORSLEY CROSS, COLCHESTER, CO11 2NX TUNGSTEN
PROPERTIES

### BUILT FOR LOGISTICS

Centurion Park, is a brand new development of 11 high quality industrial /distribution units, suitable for B1C (light industrial), B2 (general industrial) and B8 (storage and distribution) uses.

The secure gated site has units ranging in size from 11,000-70,500 sq ft, with yards up to 45m and dedicated office space to each.

OVER 95% OF COLCHESTER'S POPULATION ARE ECONOMICALLY ACTIVE

TWO THIRDS OF THE IMMEDIATE SURROUNDING AREA ARE AGED BETWEEN 15 AND 44 YEARS