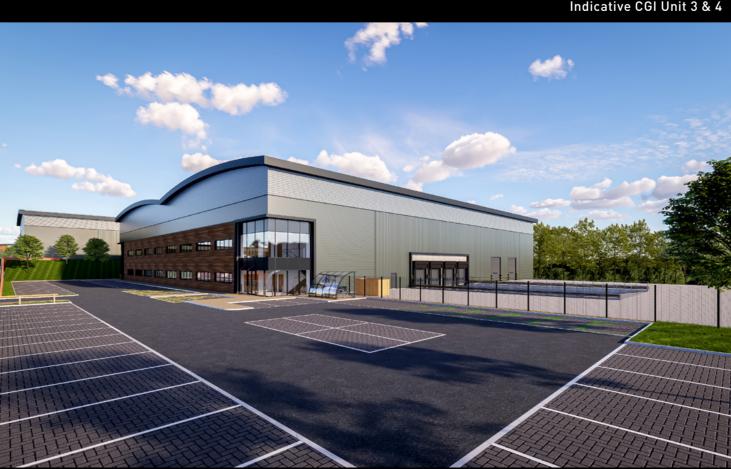

### BUILT FOR LOGISTICS

Centurion Park, is a brand new development of 11 high quality industrial /distribution units, suitable for B1C (light industrial), B2 (general industrial) and B8 (storage and distribution) uses.

The secure gated site has units ranging in size from 11,000-70,500 sq ft, with yards up to 45m and dedicated office space to each.

OVER 95% OF COLCHESTER'S POPULATION ARE ECONOMICALLY ACTIVE

TWO THIRDS OF THE IMMEDIATE SURROUNDING AREA ARE AGED BETWEEN 15 AND 44 YEARS

# FLEXIBLE RANGE OF SIZES FROM 11,000 SQ FT TO 70,500 SQ FT

| UNIT  | GF GIA        | FF GIA       | TOTAL GIA     |
|-------|---------------|--------------|---------------|
| 1     | 10,000 SQ FT  | 1,000 SQ FT  | 11,000 SQ FT  |
| 2     | 10,000 SQ FT  | 1,000 SQ FT  | 11,000 SQ FT  |
| 3     | 11,000 S FT   | 1,000 SQ FT  | 12,000 SQ FT  |
| 4     | 10,000 SQ FT  | 1,000 SQ FT  | 11,000 SQ FT  |
| 5     | 34,500 SQ FT  | 3,500 SQ FT  | 38,000 SQ FT  |
| 6     | 41,500 SQ FT  | 4,000 SQ FT  | 45,500 SQ FT  |
| 7     | 65,000 SQ FT  | 5,500 SQ FT  | 70,500 SQ FT  |
| 8     | 48,500 SQ FT  | 5,500 SQ FT  | 54,000 SQ FT  |
| 9     | 30,000 SQ FT  | 3,000 SQ FT  | 33,000 SQ FT  |
| 10    | 35,000 SQ FT  | 3,500 SQ FT  | 38,500 SQ FT  |
| 11    | 30,000 SQ FT  | 3,000 SQ FT  | 33,000 SQ FT  |
| TOTAL | 325,500 SQ FT | 32,000 SQ FT | 357,500 SQ FT |