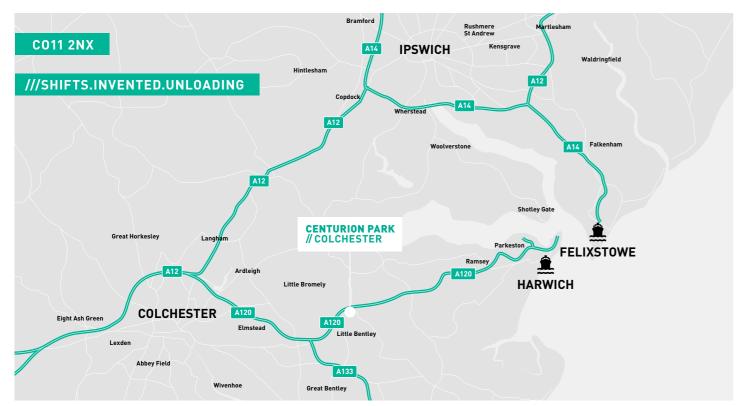

## IMMEDIATE ACCESS TO THE A120

Centurion Park is situated directly adjacent to the A120, providing access to the M25 in approximately an hour via the A12, as well as to Ipswich in less than 30 minutes. Colchester City Centre is just 20 minutes away, a thriving centre of commerce, shopping and tourism.